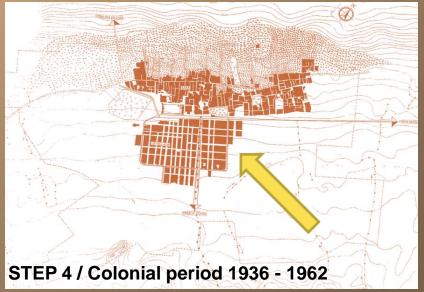

### Historical process of formation / transformation - Ksar Of - Timimoun

STEP 5 / Post-colonial period 1962 -1992