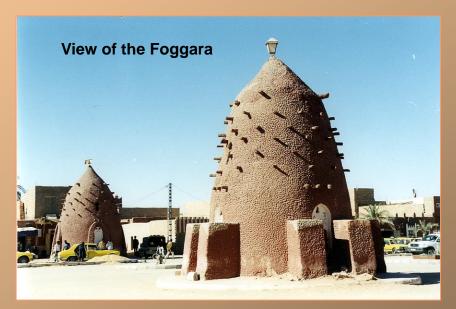

### Water as a structuring factor (système OF FOGGARA)

VIEW in plan of the Kasseria Of Foggara

**Overview of The Kasseria** 