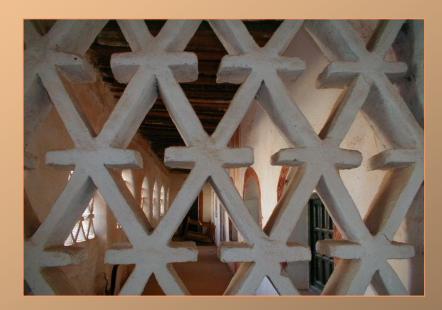

#### MATERIALS AND CONSTRUCTION TECHNIQUES"

#### « THE ADOBE AS A LOCAL REFERENCE MATERIAL. »

Palm wood as an accompanying material in the ceiling structure

Types of Foundations

#### **CONSTRUCTION MATERIALS AND TECHNICS**