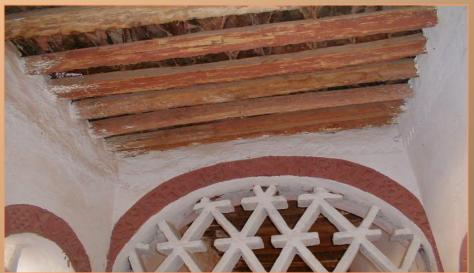

#### MATERIALS AND CONSTRUCTION TECHNIQUES"

#### « THE ADOBE AS A LOCAL REFERENCE MATERIAL. »

Palm wood as an accompanying material in the ceiling structure

Types of Foundations

#### **CONSTRUCTION MATERIALS AND TECHNICS**