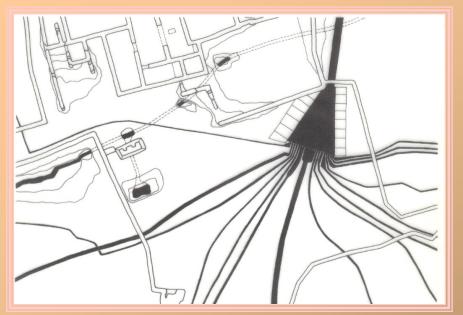

### Water as a structuring factor (système OF FOGGARA)

VIEW in plan of the Kasseria Of Foggara

**Overview of The Kasseria** 