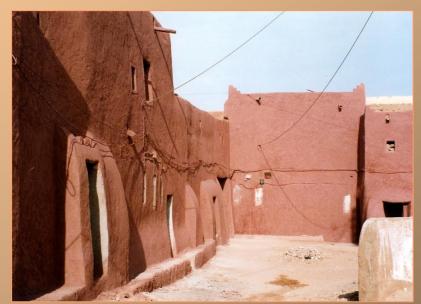

#### Distribution system for the traditional compact ksours fabric

View of the Rahbas (plots)

the routes

#### TYPOLOGICAL READING. CASE 1 / THE DWELLING UNIT

#### TYPOLOGICAL READING .CASE 1 / THE HOUSING UNIT-