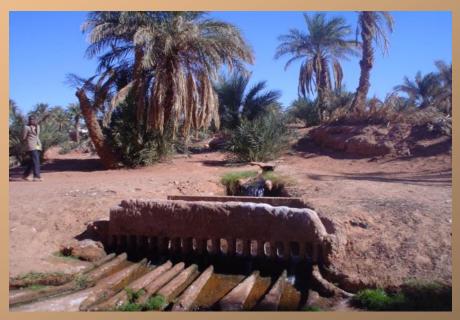

### Water as a structuring factor (système OF FOGGARA)

VIEW in plan of the Kasseria Of Foggara

**Overview of The Kasseria** 