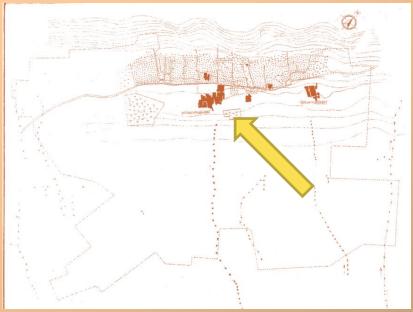

### Historical process of formation / transformation - Ksar de Timimoun

STEP 1 / Intramural period 300 AJC

STEP2 / Period extra- muros X in the 19th century