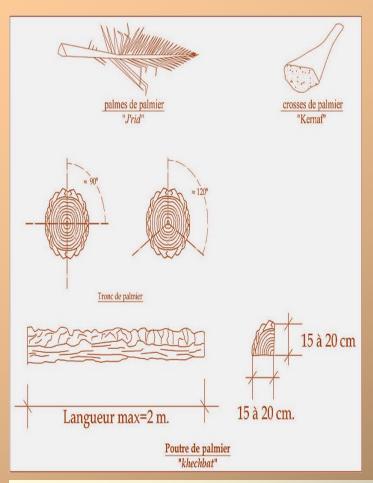

#### « THE ADOBE AS A LOCAL REFERENCE MATERIAL. »

Palm wood as an accompanying material in the ceiling structure

Types of Foundations