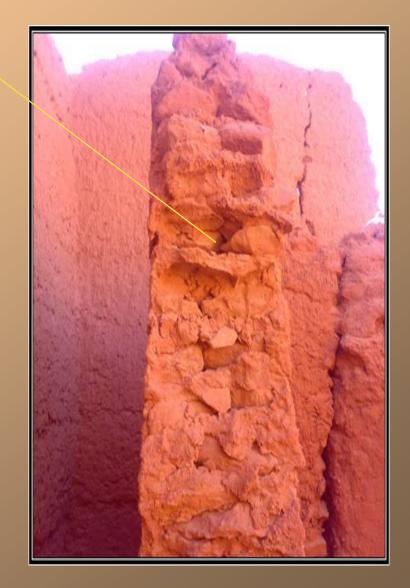

#### MATERIALS AND CONSTRUCTION TECHNIQUES"

#### « THE ADOBE AS A LOCAL REFERENCE MATERIAL. »

Palm wood as an accompanying material in the ceiling structure

Types of Foundations