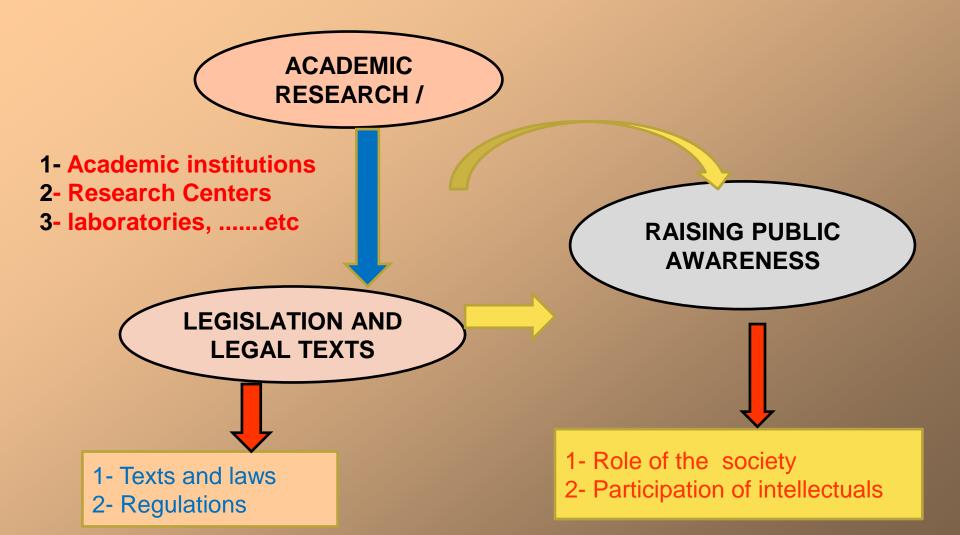

# **Questioning Sustainable Development**

Développent implies structural modifications, where as sustainability supposes continuity. Which resources have to be preserved for the générations to come, if today we do not know which will be essential?

Sustainability makes the dead end on the fact that the history of humanity is an alternation of more or less stationary phases and brutal ruptures.

Can we really connect global and local scales in a large machinery, as if same principles governed the whole world and each single place?.

Actually, sustainable development dreams an unrealistic smooth world without clashes, conflicts, crises.

# **ANSWERS**

- Admittedly, in the first instance, its définition remains simple:
  - 1- It is about <u>promoting développent</u> that meets the needs of societies today without compromising those of future generations.
- 2- It is based on the awareness of the finiteness of our bio-physical environment.

But, with such a definition, sustainable development is relatively quickly placed at the heart of three contradictions that are difficult to reconcile:

- 1- compromise between the interests of current and future generations;
- 2- compromise between the priorities of industrialized and developing countries;
- 3- compromise between quality of life and ecosystem preservation.