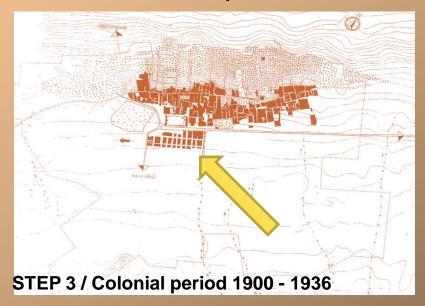

### Historical process of formation / transformation - Ksar de Timimoun

STEP 1 / Intramural period 300 AJC

STEP2 / Period extra- muros X in the 19th century

### Historical process of formation / transformation - Ksar Of - Timimoun

STEP 5 / Post-colonial period 1962 -1992