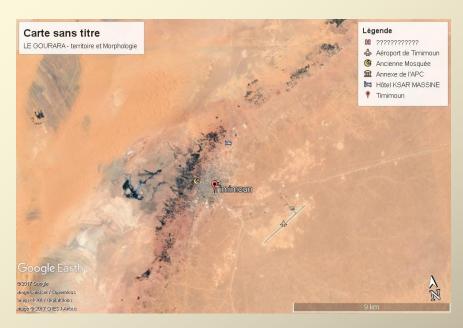

# Presentation of the territory of « Timmimoun »

Gourara au centre du Sahara

#### Situation of the Ksour (Old City) – Territory Presentation

# Identification of geomorphological components of the Timimoun Ksour territory