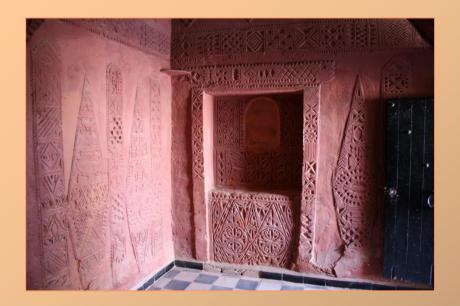

#### Architectural details OF the hôtel - Red Oasis -

urban dwellings

#### MATERIALS AND CONSTRUCTION TECHNIQUES"

#### « THE ADOBE AS A LOCAL REFERENCE MATERIAL. »

Palm wood as an accompanying material in the ceiling structure

Types of Foundations