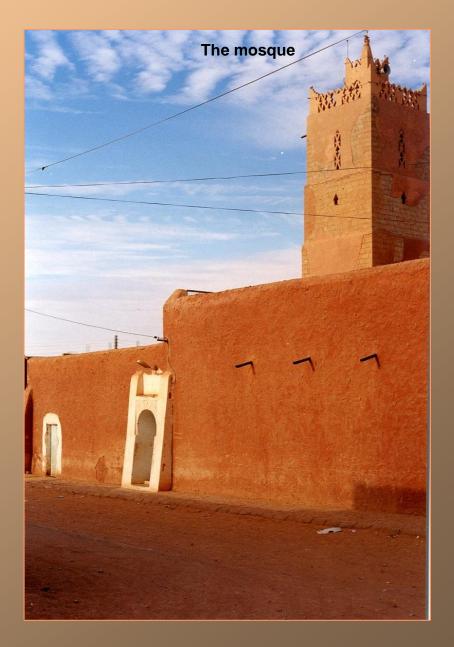

# TIMIMIMOUN " the " Red Oasis " Sanctuary of Saharan Architecture in Algeria

#### **Presentation of the city of Timimoun**

**Administrative Headquarters** 

# **Presentation of the city of Timimoun**