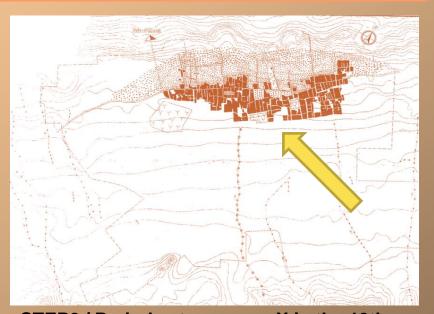

### Historical process of formation / transformation - Ksar de Timimoun

STEP 1 / Intramural period 300 AJC

STEP2 / Period extra- muros X in the 19th century