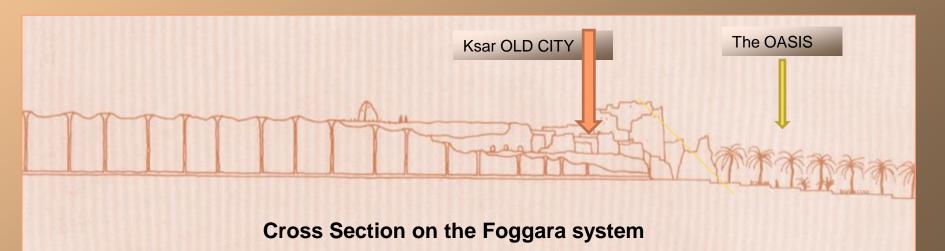

### Water as a structuring factor (système OF FOGGARA)

VIEW in plan of the Kasseria Of Foggara

**Overview of The Kasseria** 