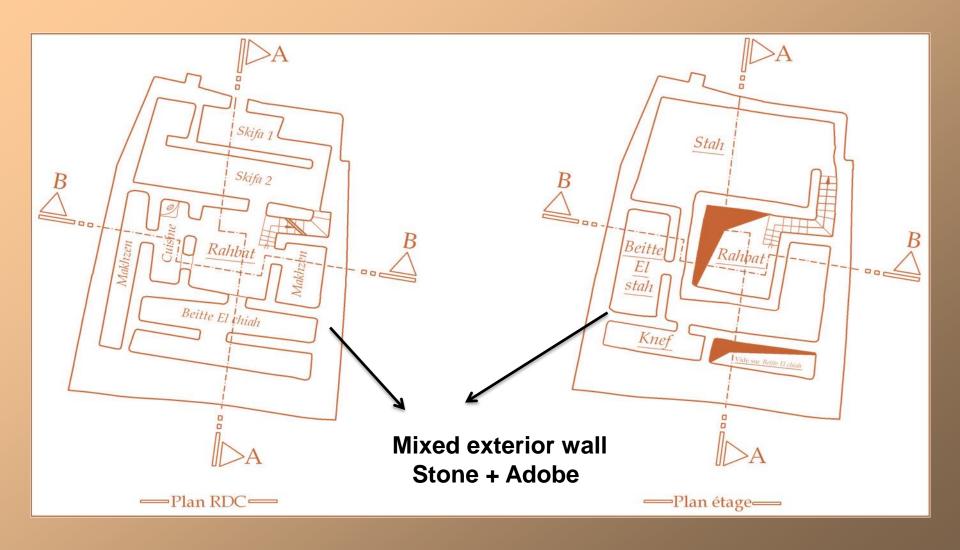

#### TYPOLOGICAL READING. CASE 1 / THE DWELLING UNIT

#### TYPOLOGICAL READING .CASE 1 / THE HOUSING UNIT-

#### TYPOLOGICAL READING .CASE 1 / THE HOUSING UNIT-

The separation walls