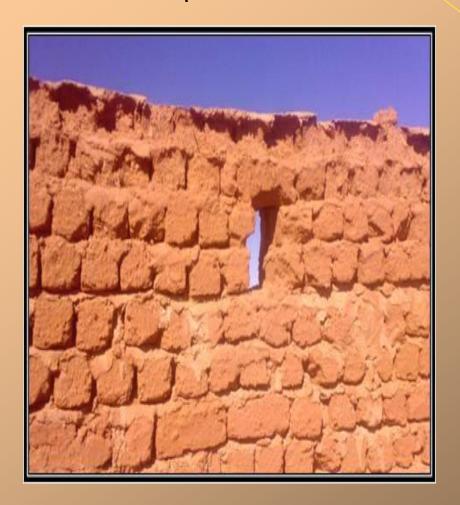

#### MATERIALS AND CONSTRUCTION TECHNIQUES"

#### « THE ADOBE AS A LOCAL REFERENCE MATERIAL. »

Palm wood as an accompanying material in the ceiling structure

Types of Foundations