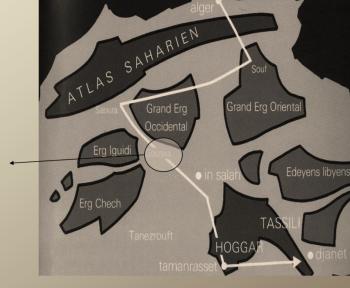

### **Geographical Situation of Timmimoun**

# Presentation of the territory of « Timmimoun »

Gourara au centre du Sahara

#### Situation of the Ksour (Old City) – Territory Presentation