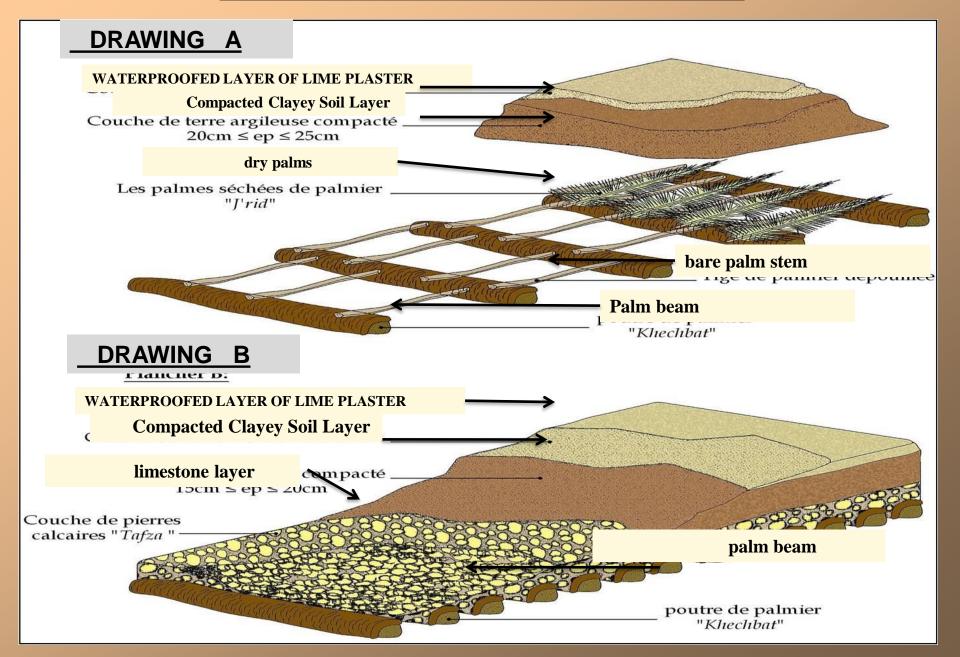

#### MATERIALS AND CONSTRUCTION TECHNIQUES"

#### « THE ADOBE AS A LOCAL REFERENCE MATERIAL. »

Palm wood as an accompanying material in the ceiling structure

Types of Foundations

#### **CONSTRUCTION MATERIALS AND TECHNICS**