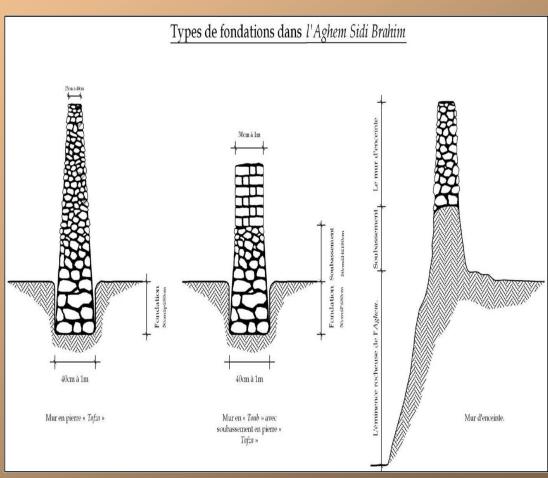

#### « THE ADOBE AS A LOCAL REFERENCE MATERIAL. »

Palm wood as an accompanying material in the ceiling structure

Types of Foundations