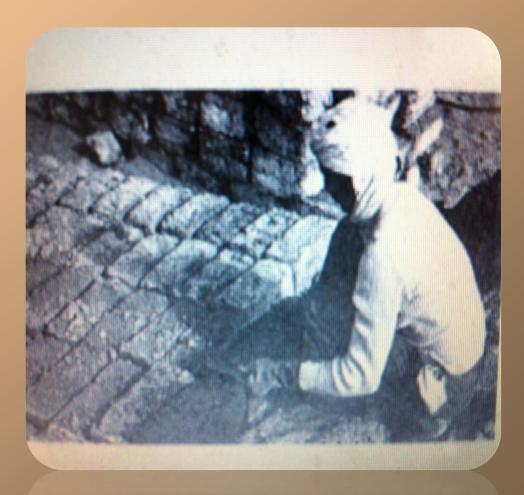

#### MATERIALS AND CONSTRUCTION TECHNIQUES"

#### « THE ADOBE AS A LOCAL REFERENCE MATERIAL. »

Palm wood as an accompanying material in the ceiling structure

Types of Foundations

#### **CONSTRUCTION MATERIALS AND TECHNICS**